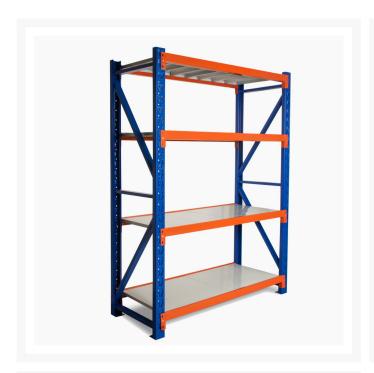

#### **Product Images**

# **Heavy Duty Storage Shelving 2000H x 2000W x 300D**

Long Span Shelving is a complete storage system ideal for garage, warehouse, retail and industrial storage applications. These typically include automotive and other spare parts, hardware, bulk retail and general purpose carton and archive storage. Long Span can accommodate a wide range of storage requirements, including your home garage.