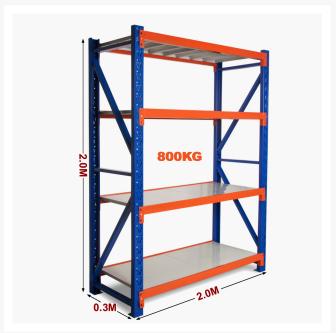

# **Heavy Duty Storage Shelving 2000H x 2000W x 300D**

### **FEATURES**

- 1 Bay
- Metal shelves included

- Extendable shelving system
- Adjustable shelf height
- Click-in system with nuts and bolt for extra security
- Free standing or fixed to the ground
- Made of heavy duty metal and powder coated
- Available ADD-ON KITS (Extensions) 0.9m, 1.2m, 1.5m and 2.0m