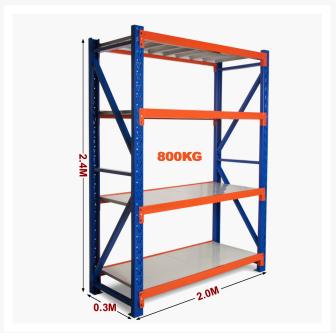

# **Heavy Duty Storage Shelving 2400H x 2000W x 300D**

## **Heavy Duty Storage Shelving 2400H x 2000W x 300D**

Long Span Shelving is a complete storage system ideal for garage, warehouse, retail and industrial storage applications. These typically include automotive and other spare parts, hardware, bulk retail and general purpose carton and archive storage. Long Span can accommodate a wide range of storage requirements, including your home garage.