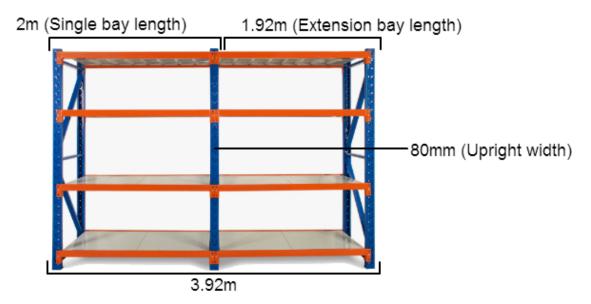

### MEASURING SAMPLE

\*Based on a 4m shelving unit. The same principle can be applied to 1.2m, 1.5m and 2m shelving units to work out precise length.

### **FEATURES**

- 1 Bay
- Metal shelves included

- Extendable shelving system
- Adjustable shelf height
- Click-in system with nuts and bolt for extra security
- Free standing or fixed to the ground
- Made of heavy duty metal and powder coated
- Available ADD-ON KITS (Extensions) 0.9m, 1.2m, 1.5m and 2.0m