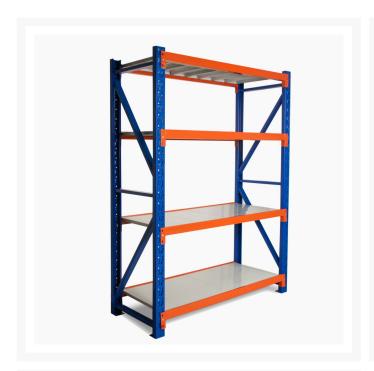

#### **Product Images**

### **Heavy Duty Storage Shelving 2700H x 2000W x 300D**

Long Span Shelving is a complete storage system ideal for garage, warehouse, retail and industrial storage applications. These typically include automotive and other spare parts, hardware, bulk retail and general purpose carton and archive storage. Long Span can accommodate a wide range of storage requirements, including your home garage.