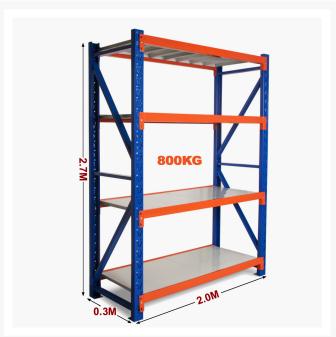

4Cabling Pty Ltd SALES SUPPORT:
ABN 74 123 035 889 1300 855 235
4cabling.com.au sales@4cabling.co

sales@4cabling.com.au

STORE LOCATIONS: Sydney | Melbourne | Brisbane | Perth



# Heavy Duty Storage Shelving 2700H x 2000W x 300D

#### **Product Images**







### **Heavy Duty Storage Shelving 2700H x 2000W x 300D**

Long Span Shelving is a complete storage system ideal for garage, warehouse, retail and industrial storage applications. These typically include automotive and other spare parts, hardware, bulk retail and general purpose carton and archive storage. Long Span can accommodate a wide range of storage requirements, including your home garage.

If you require shelving that is hard-wearing, carries large weight loads and is aesthetically pleasing, then this is perfect for you.

### MEASURING SAMPLE



\*Based on a 4m shelving unit. The same principle can be applied to 1.2m, 1.5m and 2m shelving units to work out precise length.



### **FEATURES**

- 1 Bay
- Metal shelves included

- Extendable shelving system
- Adjustable shelf heigh