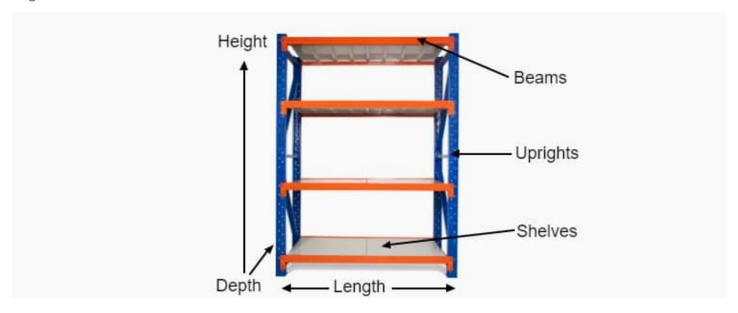

### MEASURING SAMPLE

\*Based on a 4m shelving unit. The same principle can be applied to 1.2m, 1.5m and 2m shelving units to work out precise length.