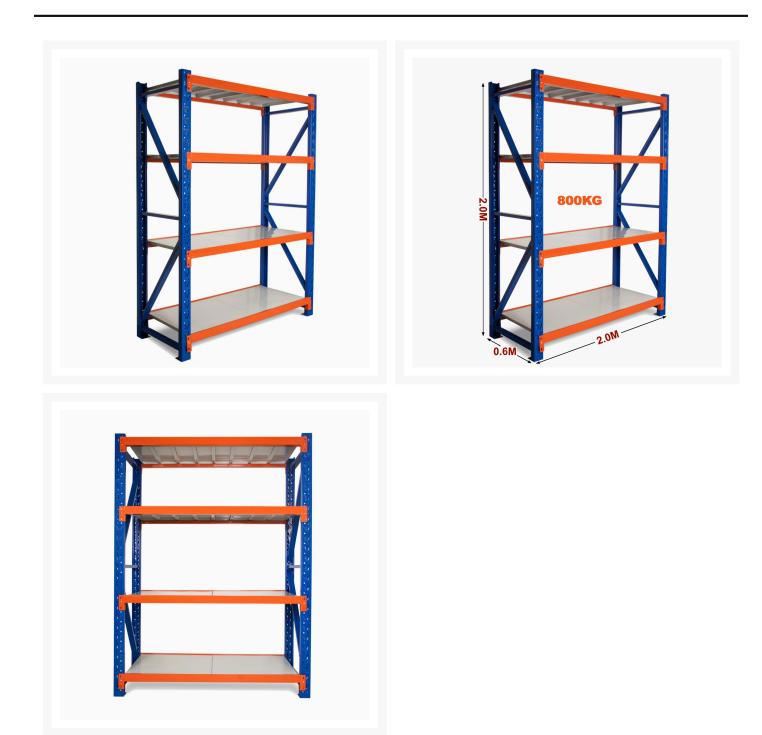

### Heavy Duty Storage Shelving 2000H x 2000W x 600D

## Heavy Duty Storage Shelving 2000H x 2000W x 600D

Long Span Shelving is a complete storage system ideal for garage, warehouse, retail and industrial storage applications. These typically include automotive and other spare parts, hardware, bulk retail and general purpose carton and archive storage. Long Span can accommodate a wide range of storage requirements, including your home garage.

# MEASURING SAMPLE 2m (Single bay length) 1.92m (Extension bay length) Image: Solution of the solution of the

\*Based on a 4m shelving unit. The same principle can be applied to 1.2m, 1.5m and 2m shelving units to work out precise length.

## **FEATURES**

- 1 Bay
- Up to 200kg weight per shelving level

- Metal shelves included
- Extendable shelving system
- Adjustable shelf height
- Click-in system with nuts and bolt for extra security
- Free standing or fixed to the ground
- Made of heavy duty metal and powder coated
- Available ADD-ON KITS (Extensions) 0.9m, 1.2m, 1.5m and 2.0m