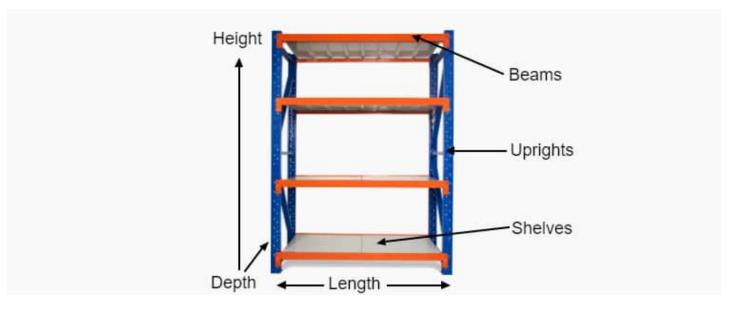

## **FEATURES**

- 1 Bay
- Up to 200kg weight per shelving level

- Metal shelves included
- Extendable shelving system
- Adjustable shelf height
- Click-in system with nuts and bolt for extra security
- Free standing or fixed to the ground
- Made of heavy duty metal and powder coated
- Available ADD-ON KITS (Extensions) 0.9m, 1.2m, 1.5m and 2.0m