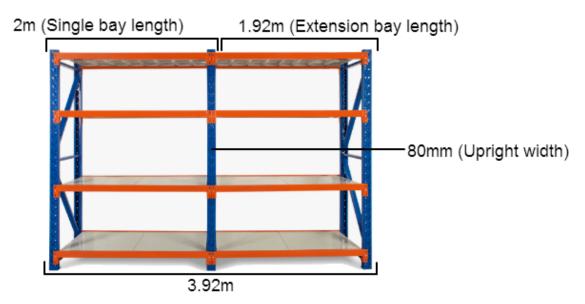

### MEASURING SAMPLE

<sup>\*</sup>Based on a 4m shelving unit. The same principle can be applied to 1.2m, 1.5m and 2m shelving units to work out precise length.

## **FEATURES**

- 1 Bay
- Metal shelves included
- Extendable shelving system
- Adjustable shelf height
- Click-in system with nuts and bolt for extra security
- Free standing or fixed to the ground
- Made of heavy duty metal and powder coated
- Available ADD-ON KITS (Extensions) 0.9m, 1.2m, 1.5m and 2.0m