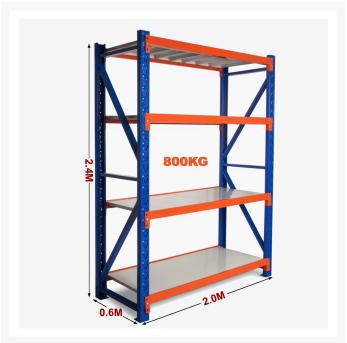

# **Heavy Duty Storage Shelving 2400H x 2000W x 600D**

#### Strong = Safe

Each shelf is strong enough to hold 200kg (meaning it won't buckle in case you climb up the shelf), with an overall 800kg capacity. Furthermore, thick shelf panels with back support completely eliminate all weak points. Moreover, bolts attaching the horizontal beams to the upright posts keep it all together when moving around.