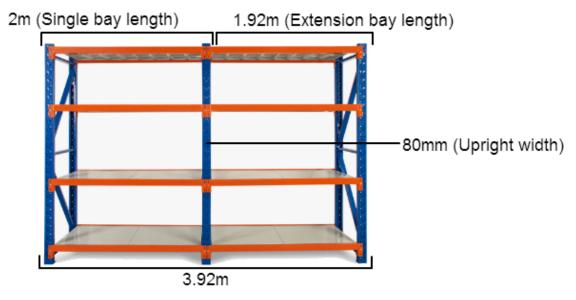

### MEASURING SAMPLE

<sup>\*</sup>Based on a 4m shelving unit. The same principle can be applied to 1.2m, 1.5m and 2m shelving units to work out precise length.

## **FEATURES**

- 1 Bay
- Metal shelves included
- Extendable shelving system
- Adjustable shelf height
- Click-in system with nuts and bolt for extra security
- Free standing or fixed to the ground
- Made of heavy duty metal and powder coated
- Available ADD-ON KITS (Extensions) 0.9m, 1.2m, 1.5m and 2.0m