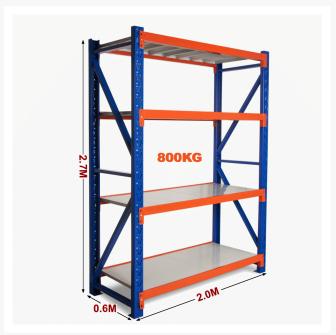

# **Heavy Duty Storage Shelving 2700H x 2000W x 600D**

#### Strong = Safe

Each shelf is strong enough to hold 200kg (meaning it won't buckle in case you climb up the shelf), with an overall 800kg capacity. Furthermore, thick shelf panels with back support completely eliminate all weak points. Moreover, bolts attaching the horizontal beams to the upright posts keep it all together when moving around.