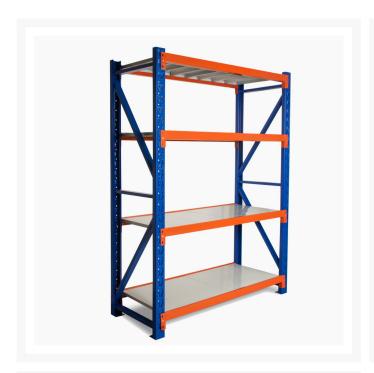

### **Product Images**

# **Heavy Duty Storage Shelving 2700H x 2000W x 600D**

Long Span Shelving is a complete storage system ideal for garage, warehouse, retail and industrial storage applications. These typically include automotive and other spare parts, hardware, bulk retail and general purpose carton and archive storage. Long Span can accommodate a wide range of storage requirements, including your home garage.