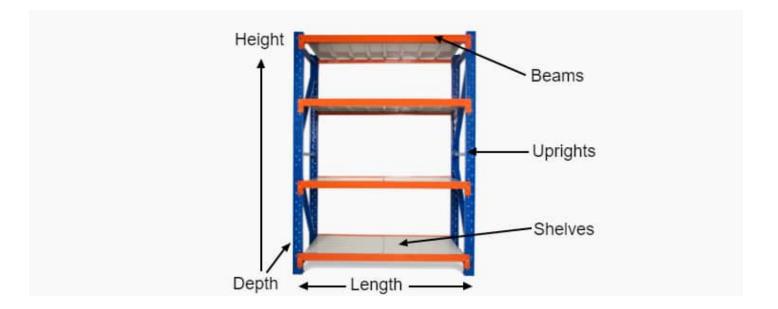

### MEASURING SAMPLE

<sup>\*</sup>Based on a 4m shelving unit. The same principle can be applied to 1.2m, 1.5m and 2m shelving units to work out precise length.