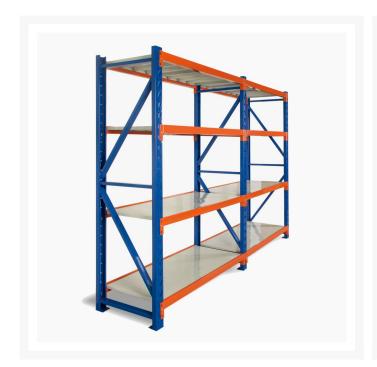

# **Heavy Duty Storage Shelving 2000H x 4000W x 600D**

## **Heavy Duty Storage Shelving 2000H x 4000W x 600D**

Long Span Shelving is a complete storage system ideal for garage, warehouse, retail and industrial storage applications. These typically include automotive and other spare parts, hardware, bulk retail and general purpose carton and archive storage. Long Span can accommodate a wide range of storage requirements, including your home garage.