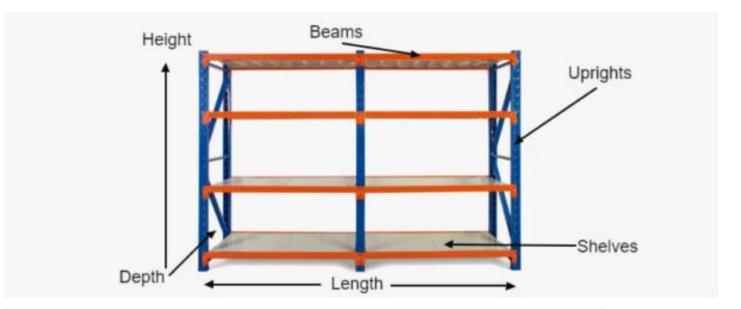

### MEASURING SAMPLE

<sup>\*</sup>Based on a 4m shelving unit. The same principle can be applied to 1.2m, 1.5m and 2m shelving units to work out precise length.