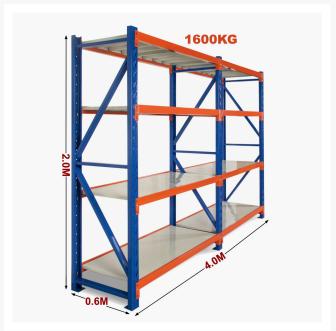

# **Heavy Duty Storage Shelving 2000H x 4000W x 600D**

#### Strong = Safe

Each shelf is strong enough to hold 200kg (meaning it won't buckle in case you climb up the shelf), with an overall 1600kg capacity. Furthermore, thick shelf panels with back support completely eliminate all weak points. Moreover, bolts attaching the horizontal beams to the upright posts keep it all together when moving around.