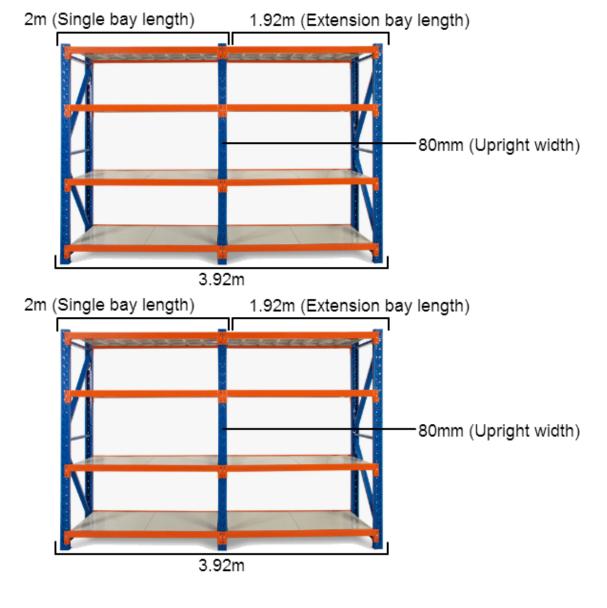

### MEASURING SAMPLE

\*Based on a 4m shelving unit. The same principle can be applied to 1.2m, 1.5m and 2m shelving units to work out precise length.

# **FEATURES**

- 2 Bay
- Metal shelves included
- Extendable shelving system
- Adjustable shelf height
- Click-in system with nuts and bolt for extra security
- Free standing or fixed to the ground
- Made of heavy duty metal and powder coated
- Available ADD-ON KITS (Extensions) 0.9m, 1.2m, 1.5m and 2.0m