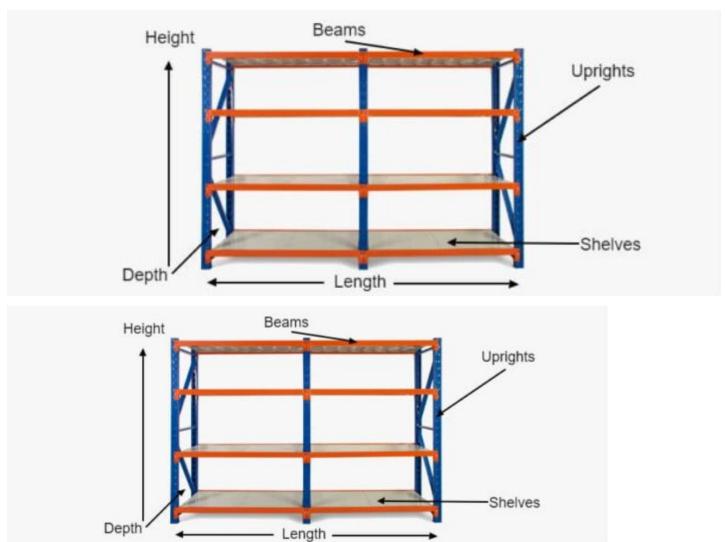

## **Heavy Duty Storage Shelving 2400H x 4000W x 600D**

Long Span Shelving is a complete storage system ideal for garage, warehouse, retail and industrial storage applications. These typically include automotive and other spare parts, hardware, bulk retail and general purpose carton and archive storage. Long Span can accommodate a wide range of storage requirements, including your home garage.