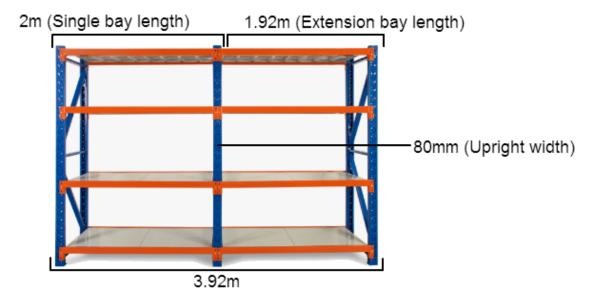

### MEASURING SAMPLE

\*Based on a 4m shelving unit. The same principle can be applied to 1.2m, 1.5m and 2m shelving units to work out precise length.