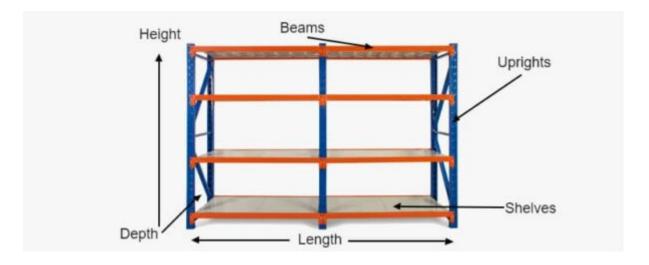

## **Heavy Duty Storage Shelving 2400H x 4000W x 600D**

Long Span Shelving is a complete storage system ideal for garage, warehouse, retail and industrial storage applications. These typically include automotive and other spare parts, hardware, bulk retail and general purpose carton and archive storage. Long Span can accommodate a wide range of storage requirements, including your home garage.