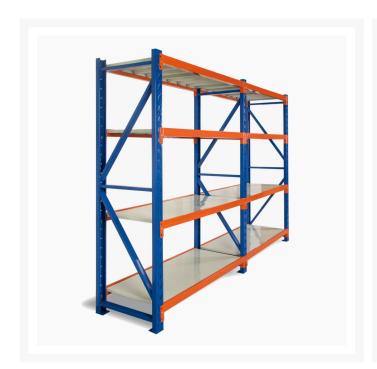

# **Heavy Duty Storage Shelving 2400H x 4000W x 600D**

## **Heavy Duty Storage Shelving 2400H x 4000W x 600D**

Long Span Shelving is a complete storage system ideal for garage, warehouse, retail and industrial storage applications. These typically include automotive and other spare parts, hardware, bulk retail and general purpose carton and archive storage. Long Span can accommodate a wide range of storage requirements, including your home garage.