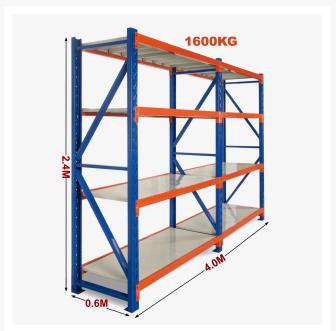

# **Heavy Duty Storage Shelving 2400H x 4000W x 600D**

#### Strong = Safe

Each shelf is strong enough to hold 200kg (meaning it won't buckle in case you climb up the shelf), with an overall 1600kg capacity. Furthermore, thick shelf panels with back support completely eliminate all weak points. Moreover, bolts attaching the horizontal beams to the upright posts keep it all together when moving around.