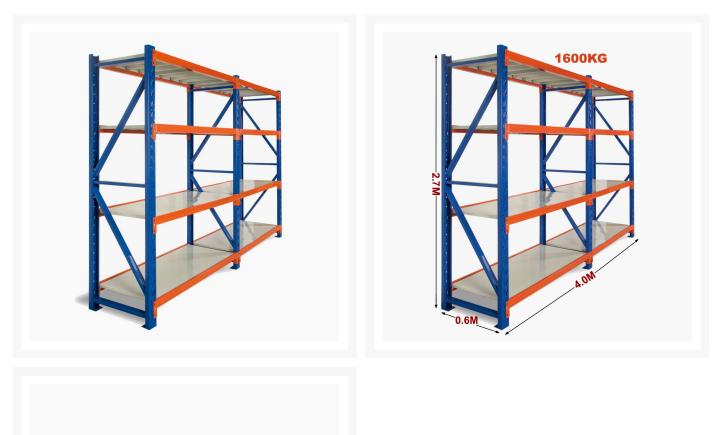

### Heavy Duty Storage Shelving 2700H x 4000W x 600D

## Heavy Duty Storage Shelving 2700H x 4000W x 600D

Long Span Shelving is a complete storage system ideal for garage, warehouse, retail and industrial storage applications. These typically include automotive and other spare parts, hardware, bulk retail and general purpose carton and archive storage. Long Span can accommodate a wide range of storage requirements, including your home garage.