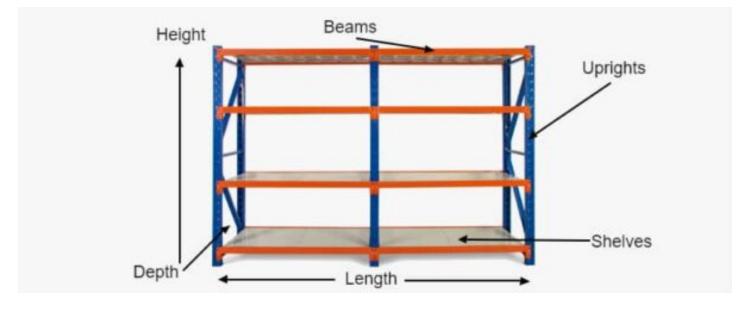

# MEASURING SAMPLE 2m (Single bay length) 1.92m (Extension bay length) Image: Solution of the solution of the

\*Based on a 4m shelving unit. The same principle can be applied to 1.2m, 1.5m and 2m shelving units to work out precise length.