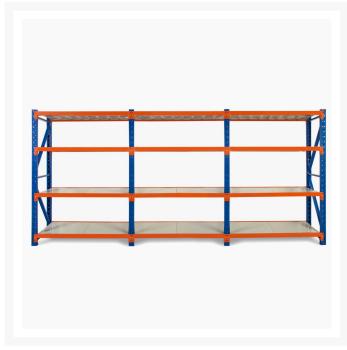

### **Product Images**

### **FEATURES**

- 3 Bays
- Metal shelves included
- Extendable shelving system
- Adjustable shelf height
- Click-in system with nuts and bolt for extra security
- Free standing or fixed to the ground
- Made of heavy duty metal and powder coated
- Available ADD-ON KITS (Extensions) 0.9m, 1.2m, 1.5m and 2.0m