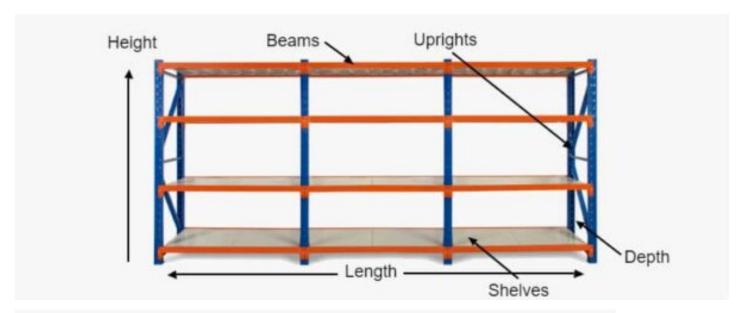

### MEASURING SAMPLE

<sup>\*</sup>Based on a 4m shelving unit. The same principle can be applied to 1.2m, 1.5m and 2m shelving units to work out precise length.