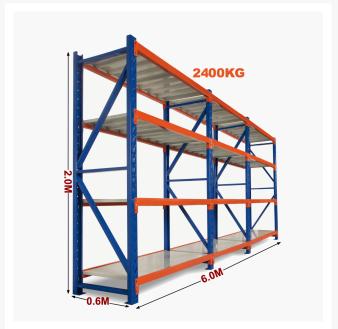

# **Heavy Duty Storage Shelving 2000H x 6000W x 600D**

#### Strong = Safe

Each shelf is strong enough to hold 200kg (meaning it won't buckle in case you climb up the shelf), with an overall 4800kg capacity. Furthermore, thick shelf panels with back support completely eliminate all weak points. Moreover, bolts attaching the horizontal beams to the upright posts keep it all together when moving around.