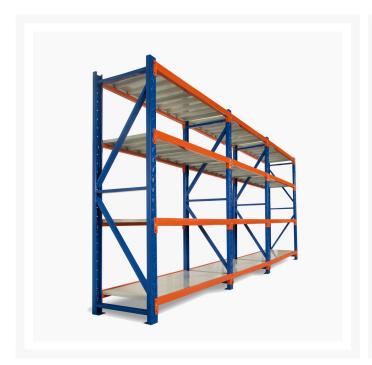

### **Product Images**

## **Heavy Duty Storage Shelving 2000H x 6000W x 600D**

Long Span Shelving is a complete storage system ideal for garage, warehouse, retail and industrial storage applications. These typically include automotive and other spare parts, hardware, bulk retail and general purpose carton and archive storage. Long Span can accommodate a wide range of storage requirements, including your home garage.