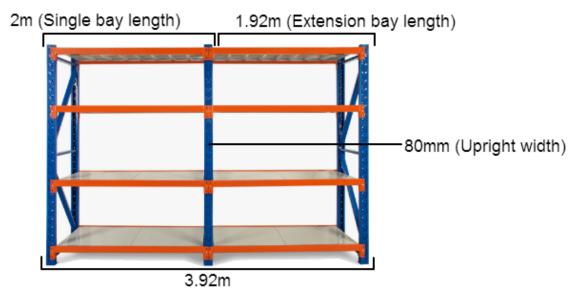

### MEASURING SAMPLE

<sup>\*</sup>Based on a 4m shelving unit. The same principle can be applied to 1.2m, 1.5m and 2m shelving units to work out precise length.