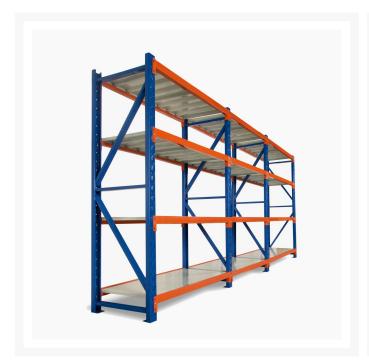

## **Heavy Duty Storage Shelving 2400H x 6000W x 600D**

Long Span Shelving is a complete storage system ideal for garage, warehouse, retail and industrial storage applications. These typically include automotive and other spare parts, hardware, bulk retail and general purpose carton and archive storage. Long Span can accommodate a wide range of storage requirements, including your home garage.