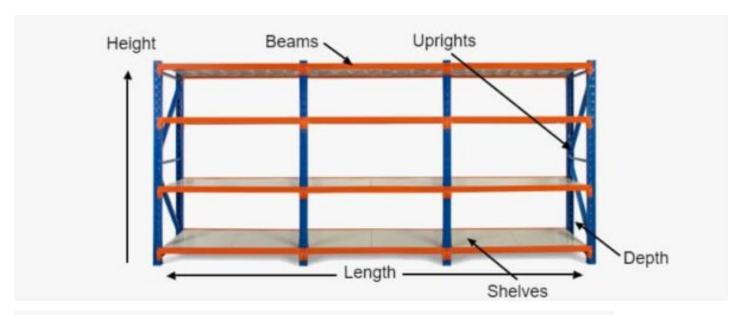

### MEASURING SAMPLE

<sup>\*</sup>Based on a 4m shelving unit. The same principle can be applied to 1.2m, 1.5m and 2m shelving units to work out precise length.