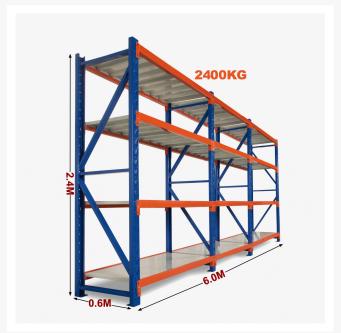

# **Heavy Duty Storage Shelving 2400H x 6000W x 600D**

#### Strong = Safe

Each shelf is strong enough to hold 200kg (meaning it won't buckle in case you climb up the shelf), with an overall 4800kg capacity. Furthermore, thick shelf panels with back support completely eliminate all weak points. Moreover, bolts attaching the horizontal beams to the upright posts keep it all together when moving around.