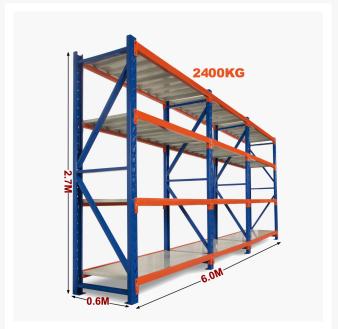

# **Heavy Duty Storage Shelving 2700H x 6000W x 600D**

#### Strong = Safe

Each shelf is strong enough to hold 200kg (meaning it won't buckle in case you climb up the shelf), with an overall 4800kg capacity. Furthermore, thick shelf panels with back support completely eliminate all weak points. Moreover, bolts attaching the horizontal beams to the upright posts keep it all together when moving around.