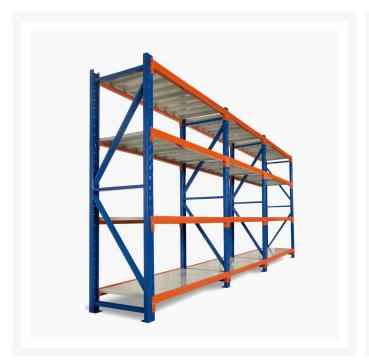

# **Heavy Duty Storage Shelving 2700H x 6000W x 600D**

## **Heavy Duty Storage Shelving 2700H x 6000W x 600D**

Long Span Shelving is a complete storage system ideal for garage, warehouse, retail and industrial storage applications. These typically include automotive and other spare parts, hardware, bulk retail and general purpose carton and archive storage. Long Span can accommodate a wide range of storage requirements, including your home garage.