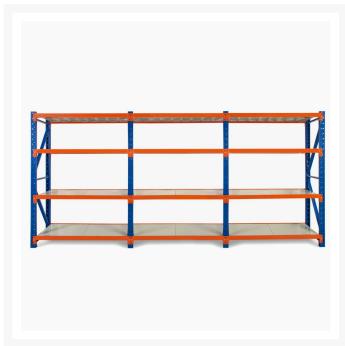

### **FEATURES**

- 3 Bays
- Metal shelves included
- Extendable shelving system
- Adjustable shelf height
- Click-in system with nuts and bolt for extra security
- Free standing or fixed to the ground
- Made of heavy duty metal and powder coated
- Available ADD-ON KITS (Extensions) 0.9m, 1.2m, 1.5m and 2.0m