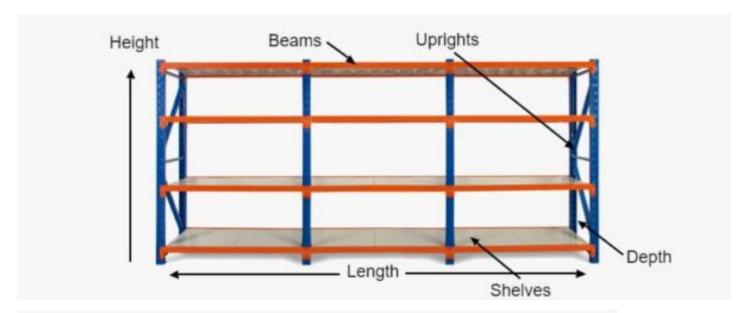

### MEASURING SAMPLE

<sup>\*</sup>Based on a 4m shelving unit. The same principle can be applied to 1.2m, 1.5m and 2m shelving units to work out precise length.