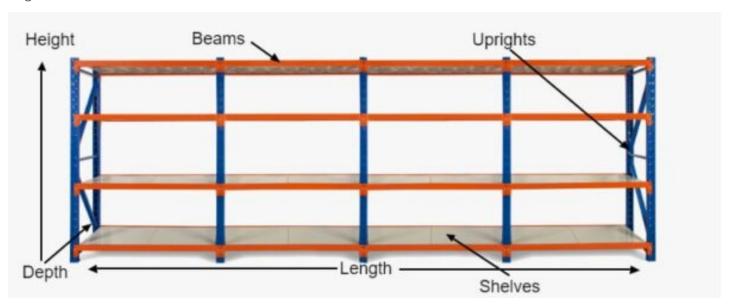

### MEASURING SAMPLE

\*Based on a 4m shelving unit. The same principle can be applied to 1.2m, 1.5m and 2m shelving units to work out precise length.