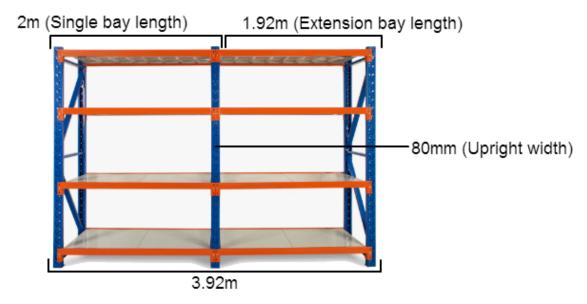

### MEASURING SAMPLE

\*Based on a 4m shelving unit. The same principle can be applied to 1.2m, 1.5m and 2m shelving units to work out precise length.