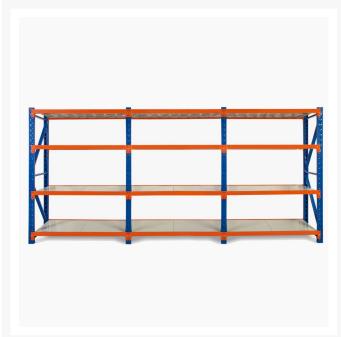

#### **Product Images**

## **Heavy Duty Storage Shelving 2400H x 8000W x 600D**

Long Span Shelving is a complete storage system ideal for garage, warehouse, retail and industrial storage applications. These typically include automotive and other spare parts, hardware, bulk retail and general purpose carton and archive storage. Long Span can accommodate a wide range of storage requirements, including your home garage.