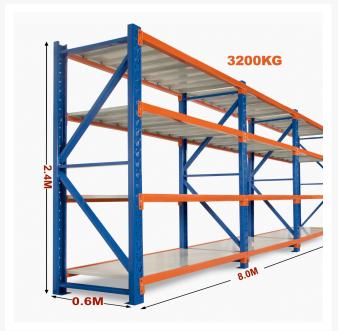

# **Heavy Duty Storage Shelving 2400H x 8000W x 600D**

### MEASURING SAMPLE

\*Based on a 4m shelving unit. The same principle can be applied to 1.2m, 1.5m and 2m shelving units to work out precise length.