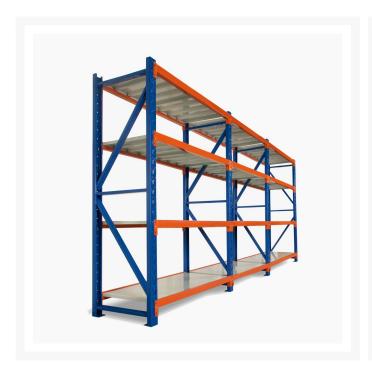

#### **Product Images**

## **Heavy Duty Storage Shelving 2400H x 8000W x 600D**

Long Span Shelving is a complete storage system ideal for garage, warehouse, retail and industrial storage applications. These typically include automotive and other spare parts, hardware, bulk retail and general purpose carton and archive storage. Long Span can accommodate a wide range of storage requirements, including your home garage.