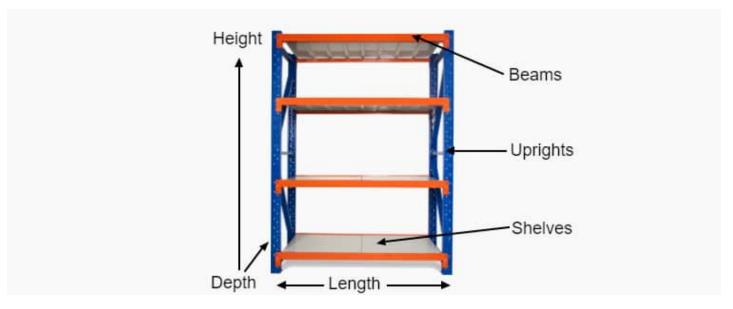

# MEASURING SAMPLE 2m (Single bay length) 1.92m (Extension bay length) Image: Solution of the solution of the

\*Based on a 4m shelving unit. The same principle can be applied to 1.2m, 1.5m and 2m shelving units to work out precise length.

# **FEATURES**

- 4 Bays
- Metal shelves included

- Extendable shelving system
- Adjustable shelf height
- Click-in system with nuts and bolt for extra security
- Free standing or fixed to the ground
- Made of heavy duty metal and powder coated
- Available ADD-ON KITS (Extensions) 0.9m, 1.2m, 1.5m and 2.0m