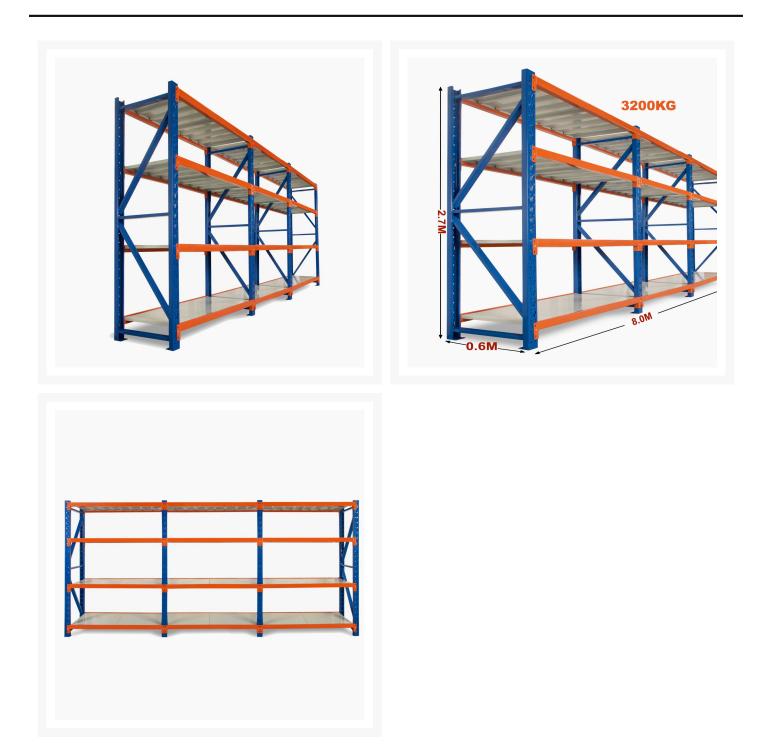

### Heavy Duty Storage Shelving 2700H x 8000W x 600D

## Heavy Duty Storage Shelving 2700H x 8000W x 600D

Long Span Shelving is a complete storage system ideal for garage, warehouse, retail and industrial storage applications. These typically include automotive and other spare parts, hardware, bulk retail and general purpose carton and archive storage. Long Span can accommodate a wide range of storage requirements, including your home garage.

# **FEATURES**

- 4 Bays
- Metal shelves included

- Extendable shelving system
- Adjustable shelf height
- Click-in system with nuts and bolt for extra security
- Free standing or fixed to the ground
- Made of heavy duty metal and powder coated
- Available ADD-ON KITS (Extensions) 0.9m, 1.2m, 1.5m and 2.0m