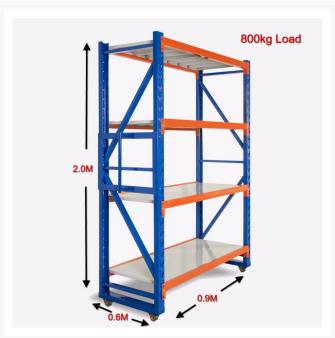

### **Mobile Heavy Duty Shelving 800kg Load**

- Easy to assemble
- Colour blue and orange
- 2 years warranty
- Versatile storage system for non palletised goods
- Can be constructed for general storage applications
- Supplied Flat Packed in a heavy duty box for easy transport.

#### **Features**

- 2.0m (height) x 0.9m (width) x 0.6m (deep) Not including wheel kit
- Holds weight up to 200kg per shelf
- Holds total weight of 800kg
- Height of shelves can be easily adjusted