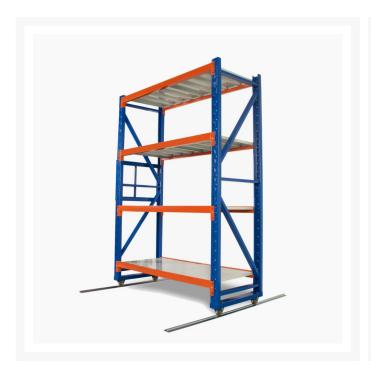

## **Description**

Heavy Duty Mobile Shelving will allow you to make the most of your space. With the use of rails, wheel attachments and handles, you will be able to stack all your shelving together, making the most of your floor space. Mobile Shelving is ideal for tight spaces. Perfectly suited for retail storage, garages and warehouses looking for extra space. **Mobile Heavy Duty Shelving 800kg Load** 

- Easy to assemble
- Colour blue and orange
- 2 years warranty
- Versatile storage system for non palletised goods
- Can be constructed for general storage applications
- Supplied Flat Packed in a heavy duty box for easy transport.