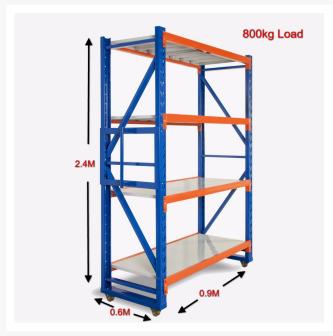

#### **Features**

- 2.4m (height) x 0.9m (width) x 0.6m (deep) Not including wheel kit
- Holds weight up to 200kg per shelf
- Holds total weight of 800kg
- Height of shelves can be easily adjusted