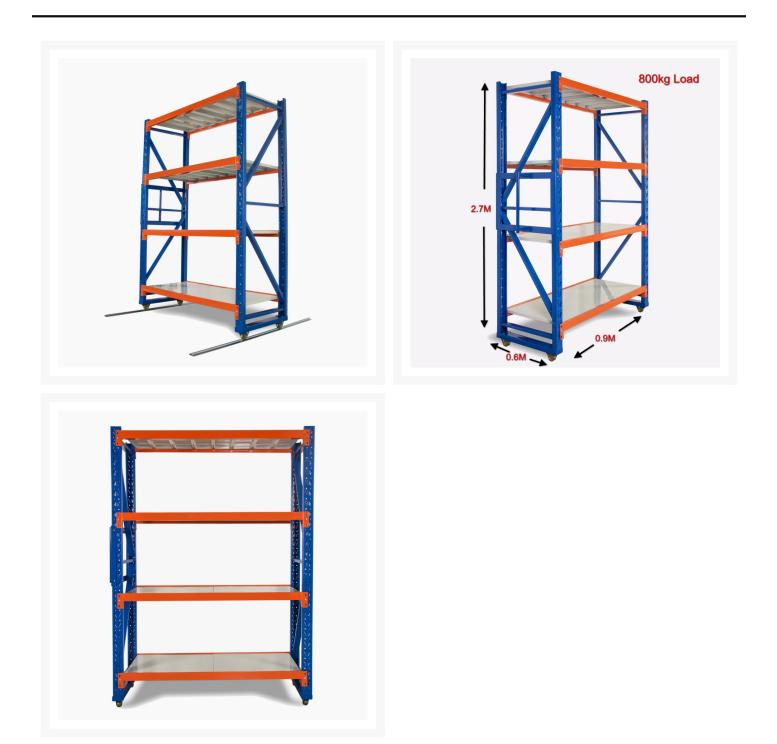

# Heavy Duty Mobile Shelving 2700H x 900W x 600D

## **Product Images**

Heavy Duty Mobile Shelving will allow you to make the most of your space. With the use of rails, wheel attachments and handles, you will be able to stack all your shelving together, making the most of your floor space. Mobile Shelving is ideal for tight spaces. Perfectly suited for retail storage, garages and warehouses looking for extra space.

#### Mobile Heavy Duty Shelving 800kg Load

- Easy to assemble
- Colour blue and orange
- 2 years warranty
- Versatile storage system for non palletised goods
- Can be constructed for general storage applications
- Supplied Flat Packed in a heavy duty box for easy transport.

### Features

- 2.7m (height) x 0.9m (width) x 0.6m (deep) Not including wheel kit
- Holds weight up to 200kg per shelf
- Holds total weight of 800kg
- Height of shelves can be easily adjusted