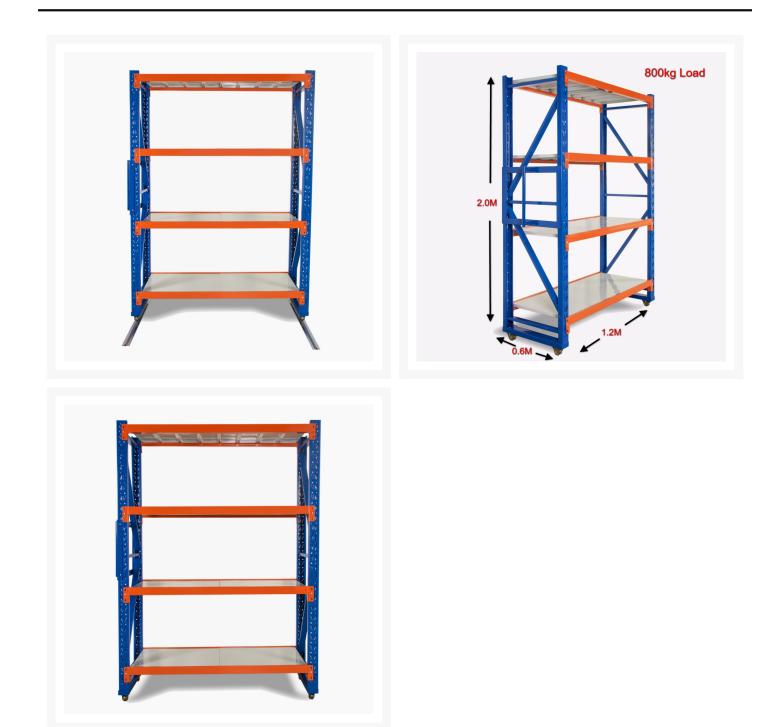

## **Product Images**

Heavy Duty Mobile Shelving will allow you to make the most of your space. With the use of rails, wheel attachments and handles, you will be able to stack all your shelving together, making the most of your floor space. Mobile Shelving is ideal for tight spaces. Perfectly suited for retail storage, garages and warehouses looking for extra space.

#### Mobile Heavy Duty Shelving 800kg Load

- Easy to assemble
- Colour blue and orange
- 2 years warranty
- Versatile storage system for non palletised goods
- Can be constructed for general storage applications
- Supplied Flat Packed in a heavy duty box for easy transport.

### Features

- 2.0m (height) x 1.2m (width) x 0.6m (deep) Not including wheel kit
- Holds weight up to 200kg per shelf
- Holds total weight of 800kg
- Height of shelves can be easily adjusted