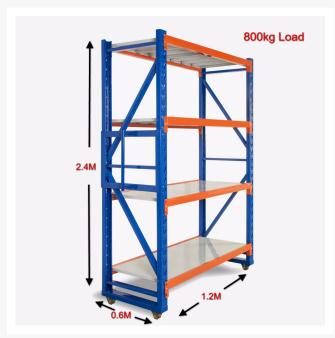

# **Heavy Duty Mobile Shelving 2400H x 1200W x 600D**

#### **Features**

- 2.4m (height) x 1.2m (width) x 0.6m (deep) Not including wheel kit
- Holds weight up to 200kg per shelf
- Holds total weight of 800kg
- Height of shelves can be easily adjusted