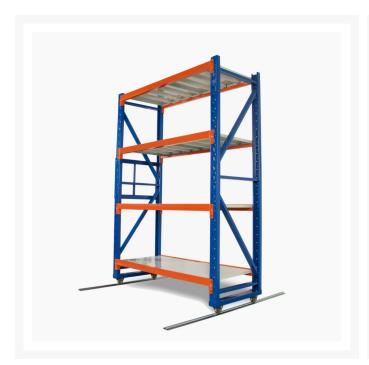

# **Heavy Duty Mobile Shelving 2400H x 1200W x 600D**

## **Product Images**

## **Description**

Heavy Duty Mobile Shelving will allow you to make the most of your space. With the use of rails, wheel attachments and handles, you will be able to stack all your shelving together, making the most of your floor space. Mobile Shelving is ideal for tight spaces. Perfectly suited for retail storage, garages and warehouses looking for extra space. **Mobile Heavy Duty Shelving 800kg Load** 