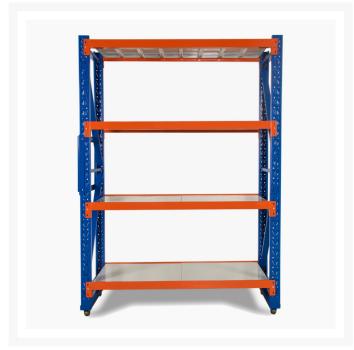

## **Product Images**

## **Description**

Heavy Duty Mobile Shelving will allow you to make the most of your space. With the use of rails, wheel attachments and handles, you will be able to stack all your shelving together, making the most of your floor space. Mobile Shelving is ideal for tight spaces. Perfectly suited for retail storage, garages and warehouses looking for extra space. **Mobile Heavy Duty Shelving 800kg Load** 