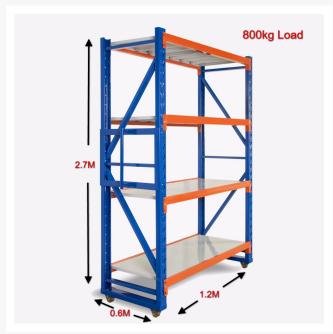

### **Mobile Heavy Duty Shelving 800kg Load**

- Easy to assemble
- Colour blue and orange
- 2 years warranty
- Versatile storage system for non palletised goods
- Can be constructed for general storage applications
- Supplied Flat Packed in a heavy duty box for easy transport.

#### **Features**

- 2.7m (height) x 1.2m (width) x 0.6m (deep) Not including wheel kit
- Holds weight up to 200kg per shelf
- Holds total weight of 800kg
- Height of shelves can be easily adjusted