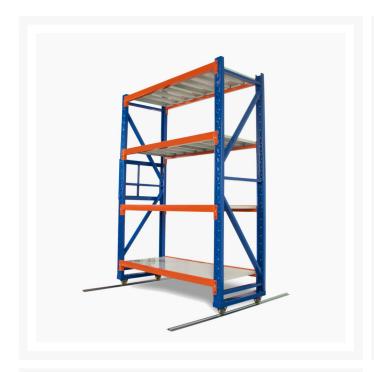

## **Description**

Heavy Duty Mobile Shelving will allow you to make the most of your space. With the use of rails, wheel attachments and handles, you will be able to stack all your shelving together, making the most of your floor space. Mobile Shelving is ideal for tight spaces. Perfectly suited for retail storage, garages and warehouses looking for extra space.

### **Mobile Heavy Duty Shelving 800kg Load**

- Easy to assemble
- Colour blue and orange
- 2 years warranty
- Versatile storage system for non palletised goods
- Can be constructed for general storage applications
- Supplied Flat Packed in a heavy duty box for easy transport.