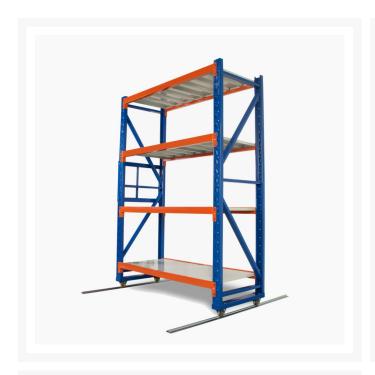

## **Description**

Heavy Duty Mobile Shelving will allow you to make the most of your space. With the use of rails, wheel attachments and handles, you will be able to stack all your shelving together, making the most of your floor space. Mobile Shelving is ideal for tight spaces. Perfectly suited for retail storage, garages and warehouses looking for extra space.

### **Mobile Heavy Duty Shelving 800kg Load**

- Easy to assemble
- Colour blue and orange
- 2 years warranty
- Versatile storage system for non palletised goods
- Can be constructed for general storage applications
- Supplied Flat Packed in a heavy duty box for easy transport.