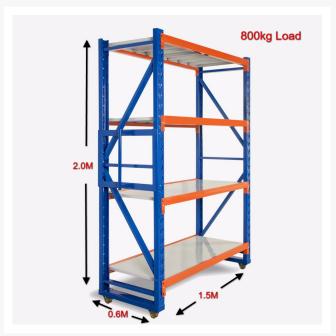

### **Mobile Heavy Duty Shelving 800kg Load**

- Easy to assemble
- Colour blue and orange
- 2 years warranty
- Versatile storage system for non palletised goods
- Can be constructed for general storage applications
- Supplied Flat Packed in a heavy duty box for easy transport.

#### **Features**

- 2.0m (height) x 1.5m (width) x 0.6m (deep) Not including wheel kit
- Holds weight up to 200kg per shelf
- Holds total weight of 800kg
- Height of shelves can be easily adjusted