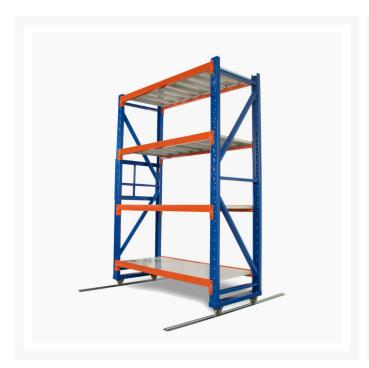

# **Heavy Duty Mobile Shelving 2400H x 1500W x 600D**

## **Description**

Heavy Duty Mobile Shelving will allow you to make the most of your space. With the use of rails, wheel attachments and handles, you will be able to stack all your shelving together, making the most of your floor space. Mobile Shelving is ideal for tight spaces. Perfectly suited for retail storage, garages and warehouses looking for extra space. **Mobile Heavy Duty Shelving 800kg Load** 