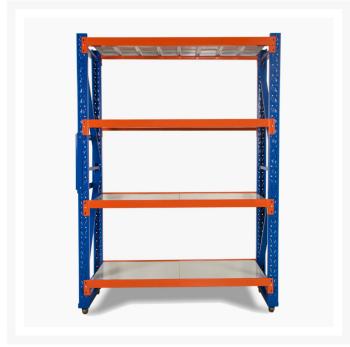

# **Heavy Duty Mobile Shelving 2400H x 1500W x 600D**

## **Description**

Heavy Duty Mobile Shelving will allow you to make the most of your space. With the use of rails, wheel attachments and handles, you will be able to stack all your shelving together, making the most of your floor space. Mobile Shelving is ideal for tight spaces. Perfectly suited for retail storage, garages and warehouses looking for extra space. **Mobile Heavy Duty Shelving 800kg Load** 