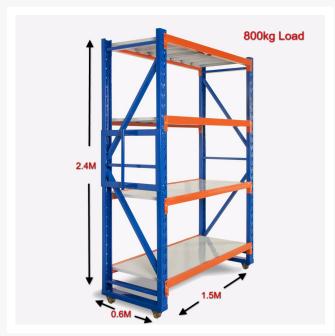

# **Heavy Duty Mobile Shelving 2400H x 1500W x 600D**

#### **Features**

- 2.4m (height) x 1.5m (width) x 0.6m (deep) Not including wheel kit
- Holds weight up to 200kg per shelf
- Holds total weight of 800kg
- Height of shelves can be easily adjusted