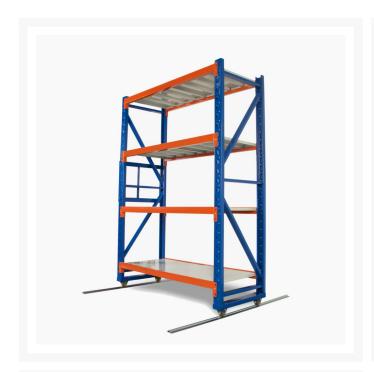

# **Heavy Duty Mobile Shelving 2000H x 2000W x 600D**

## **Product Images**

## **Description**

Heavy Duty Mobile Shelving will allow you to make the most of your space. With the use of rails, wheel attachments and handles, you will be able to stack all your shelving together, making the most of your floor space. Mobile Shelving is ideal for tight spaces. Perfectly suited for retail storage, garages and warehouses looking for extra space.