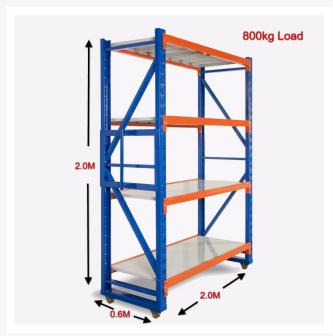

# **Heavy Duty Mobile Shelving 2000H x 2000W x 600D**

### **Mobile Heavy Duty Shelving 800kg Load**

- Easy to assemble
- Colour blue and orange
- 2 years warranty
- Versatile storage system for non palletised goods
- Can be constructed for general storage applications
- Supplied Flat Packed in a heavy duty box for easy transport.

#### **Features**

- 2.0m (height) x 2.0m (width) x 0.6m (deep) Not including wheel kit
- Holds weight up to 200kg per shelf
- Holds total weight of 800kg
- Height of shelves can be easily adjusted