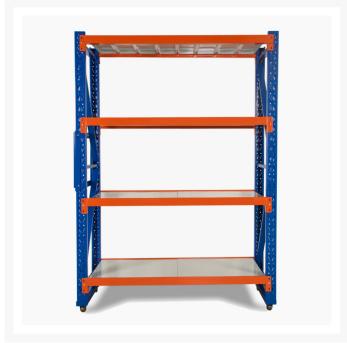

## **Product Images**

## **Description**

Heavy Duty Mobile Shelving will allow you to make the most of your space. With the use of rails, wheel attachments and handles, you will be able to stack all your shelving together, making the most of your floor space. Mobile Shelving is ideal for tight spaces. Perfectly suited for retail storage, garages and warehouses looking for extra space.