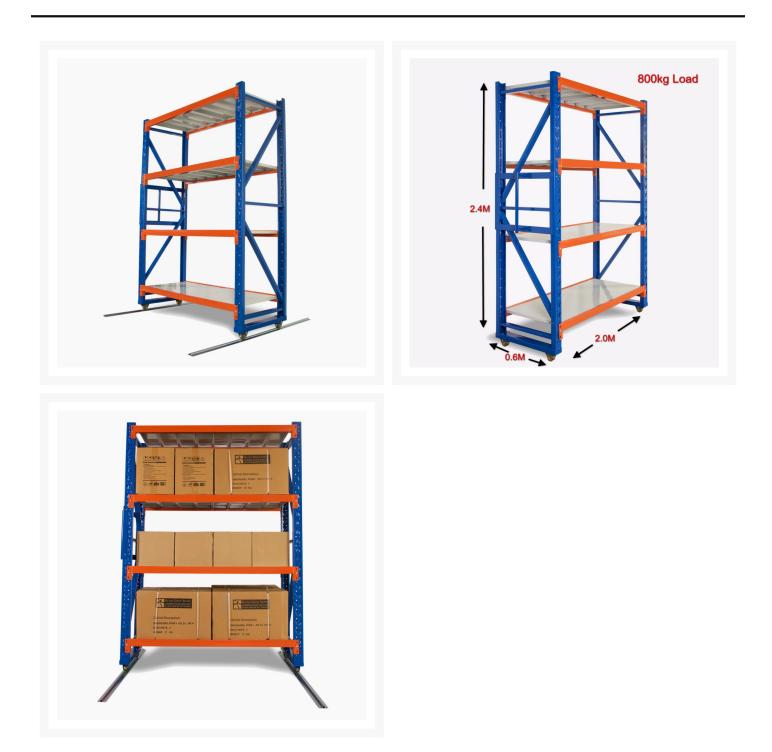

## **Product Images**

Heavy Duty Mobile Shelving will allow you to make the most of your space. With the use of rails, wheel attachments and handles, you will be able to stack all your shelving together, making the most of your floor space. Mobile Shelving is ideal for tight spaces. Perfectly suited for retail storage, garages and warehouses looking for extra space. **Mobile Heavy Duty Shelving 800kg Load** 

## Features

- 2.4m (height) x 2.0m (width) x 0.6m (deep) Not including wheel kit
- Holds weight up to 200kg per shelf
- Holds total weight of 800kg
- Height of shelves can be easily adjusted