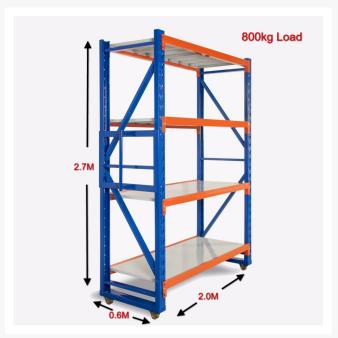

### **Mobile Heavy Duty Shelving 800kg Load**

- Easy to assemble
- Colour blue and orange
- 2 years warranty
- Versatile storage system for non palletised goods
- Can be constructed for general storage applications
- Supplied Flat Packed in a heavy duty box for easy transport.

#### **Features**

- 2.7m (height) x 2.0m (width) x 0.6m (deep) Not including wheel kit
- Holds weight up to 200kg per shelf
- Holds total weight of 800kg
- Height of shelves can be easily adjusted