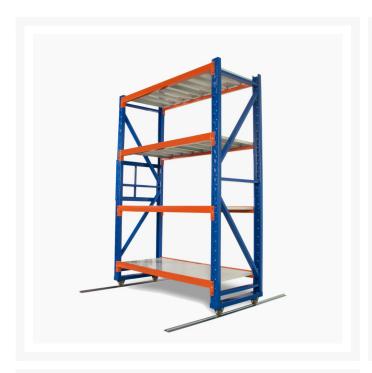

## **Product Images**

## **Description**

Heavy Duty Mobile Shelving will allow you to make the most of your space. With the use of rails, wheel attachments and handles, you will be able to stack all your shelving together, making the most of your floor space. Mobile Shelving is ideal for tight spaces. Perfectly suited for retail storage, garages and warehouses looking for extra space.

### **Mobile Heavy Duty Shelving 800kg Load**

- Easy to assemble
- Colour blue and orange
- 2 years warranty
- Versatile storage system for non palletised goods
- Can be constructed for general storage applications
- Supplied Flat Packed in a heavy duty box for easy transport.