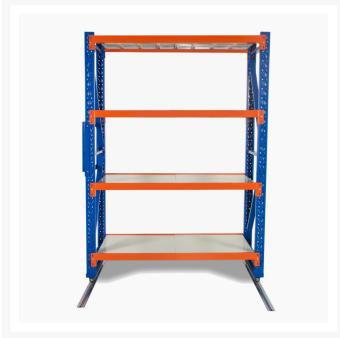

## **Product Images**

## **Description**

Heavy Duty Mobile Shelving will allow you to make the most of your space. With the use of rails, wheel attachments and handles, you will be able to stack all your shelving together, making the most of your floor space. Mobile Shelving is ideal for tight spaces. Perfectly suited for retail storage, garages and warehouses looking for extra space.

### **Mobile Heavy Duty Shelving 800kg Load**

- Easy to assemble
- Colour blue and orange
- 2 years warranty
- Versatile storage system for non palletised goods
- Can be constructed for general storage applications
- Supplied Flat Packed in a heavy duty box for easy transport.