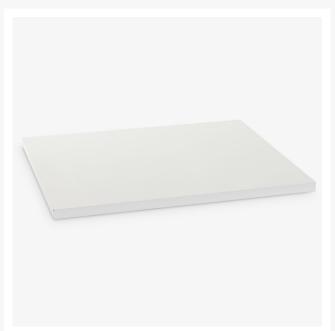

# 1.20m x 0.30m Shelves White Set of 8 (4 bays)

### **Shelving Panel Kit**

- Pre-assemble
- Colour White
- Designed for our Shelving System only
- 2 years warranty
- Racks are supplied Flat Packed in a heavy duty box for easy transport.

#### **Features**

- 1.2m (width) x 30cm (deep)
- Powder coated