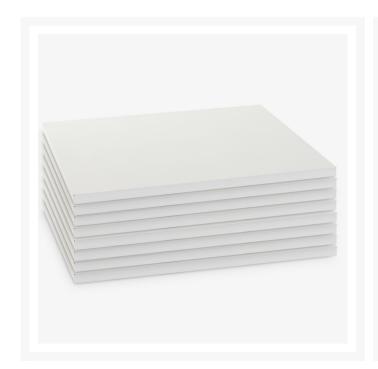

# 1.20m x 0.30m Shelves White Set of 8 (4 bays)

### **Shelving Panel Kit**

- Pre-assemble
- Colour White
- Designed for our Shelving System only
- 2 years warranty
- Racks are supplied Flat Packed in a heavy duty box for easy transport.

#### **Features**

- 1.2m (width) x 30cm (deep)
- Powder coated