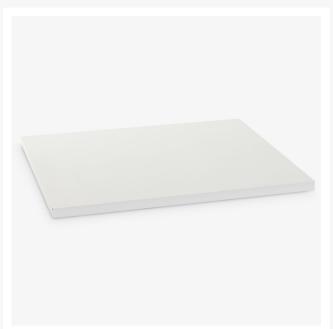

# 1.50m x 0.60m Shelves White Set of 8 (4 bays)

### **Shelving Panel Kit**

- Pre-assemble
- Colour White
- Designed for our Shelving System only
- 2 years warranty
- Racks are supplied Flat Packed in a heavy duty box for easy transport.

#### **Features**

- 1.5m (width) x 60cm (deep)
- Powder coated