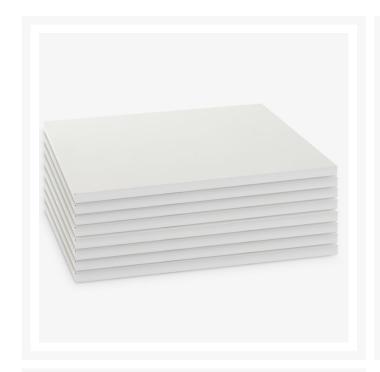

# 1.50m x 0.60m Shelves White Set of 8 (4 bays)

### **Shelving Panel Kit**

- Pre-assemble
- Colour White
- Designed for our Shelving System only
- 2 years warranty
- Racks are supplied Flat Packed in a heavy duty box for easy transport.

#### **Features**

- 1.5m (width) x 60cm (deep)
- Powder coated