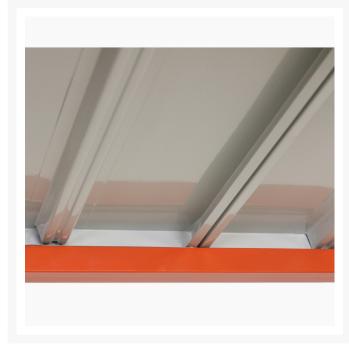

# 2.00m x 0.30m Shelves White Set of 8 (4 bays)

## **Product Images**







# **Description**

When you need Superior Quality Shelving that is easy to install as well as being strong and safe - we have the right product for you. Smart Engineering with powder coated heavy duty metal allows for versatile application in any garage, shed, warehouse and storage or logistics environments.

#### **Shelving Panel Kit**

- Pre-assemble
- Colour White
- Designed for our Shelving System only
- 2 years warranty
- Racks are supplied Flat Packed in a heavy duty box for easy transport.

#### **Features**

- 2.0m (width) x 30cm (deep)
- Powder coated

## **Applications**

• For use with our Shelving Systems