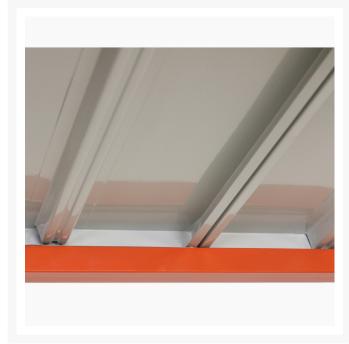

# 2.00m x 0.60m Shelves White Set of 8 (4 bays)

## **Product Images**







# **Description**

When you need Superior Quality Shelving that is easy to install as well as being strong and safe - we have the right product for you. Smart Engineering with powder coated heavy duty metal allows for versatile application in any garage, shed, warehouse and storage or logistics environments.

#### **Shelving Panel Kit**

- Pre-assemble
- Colour White
- Designed for our Shelving System only
- 2 years warranty
- Racks are supplied Flat Packed in a heavy duty box for easy transport.

#### **Features**

- 2.0m (width) x 60cm (deep)
- Powder coated

## **Applications**

• For use with our Shelving Systems