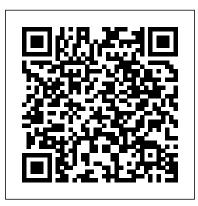

# Upright Post 2.00m Height x 0.30m Wide Qty - 1

#### Features

- 2m (height) x 30cm (deep)
- Powder coated