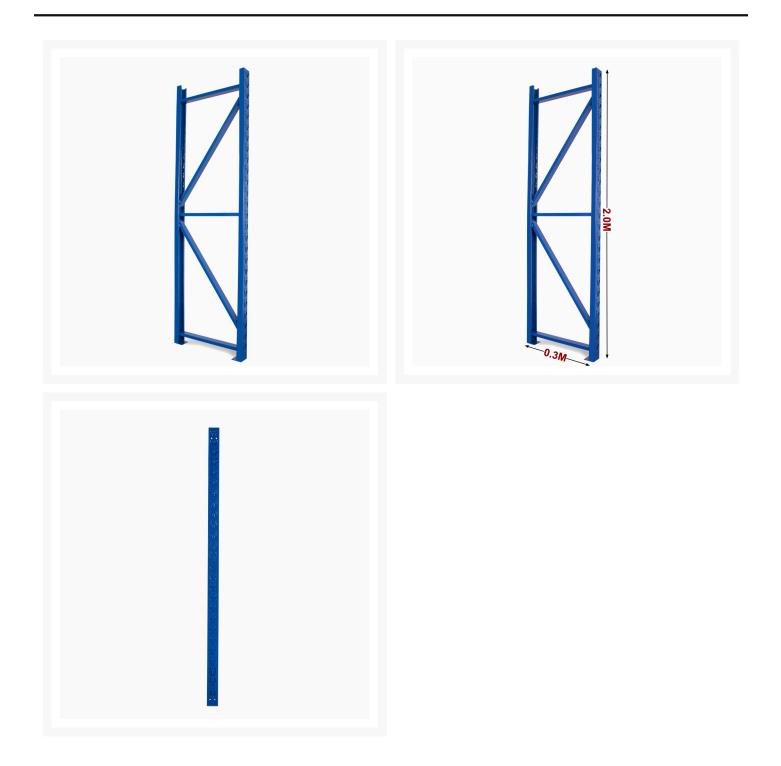

# Upright Post 2.00m Height x 0.30m Wide Qty - 1

## **Product Images**

When you need Superior Quality Shelving that is easy to install as well as being strong and safe - we have the right product for you. Smart Engineering with powder coated heavy duty metal allows for versatile application in any garage, shed, warehouse and storage or logistics environments.