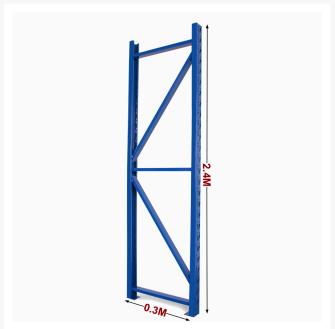

# Upright Post 2.40m Height x 0.30m Wide Qty - 1

#### **Features**

- 2.4m (height) x 30cm (deep)
- Powder coated