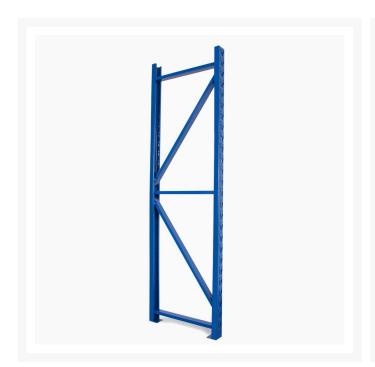

# Upright Post 2.40m Height x 0.30m Wide Qty - 1

#### **Features**

- 2.4m (height) x 30cm (deep)
- Powder coated