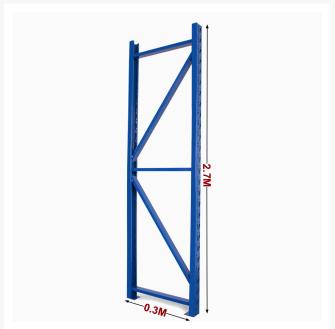

# **Upright Post 2700H x 300W Qty - 1**

#### **Features**

- 2.7m (height) x 30cm (deep)
- Powder coated