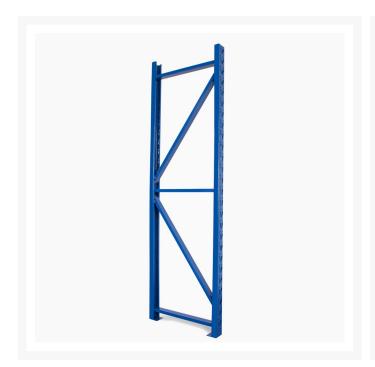

# **Upright Post 2700H x 300W Qty - 1**

# **Description**

When you need Superior Quality Shelving that is easy to install as well as being strong and safe - we have the right product for you. Smart Engineering with powder coated heavy duty metal allows for versatile application in any garage, shed, warehouse and storage or logistics environments.

#### **Features**

- 2.7m (height) x 30cm (deep)
- Powder coated