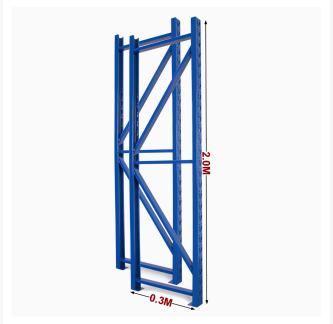

# Upright Post 2.00m Height x 0.30m Wide Qty - 2

#### **Features**

- 2m (height) x 30cm (deep)
- Powder coated