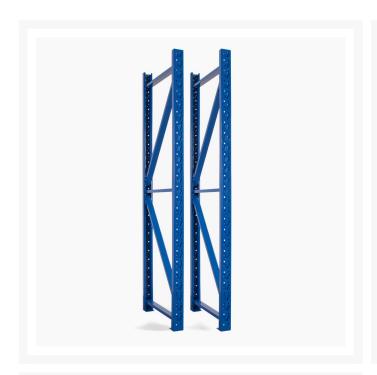

# Upright Post 2.00m Height x 0.30m Wide Qty - 2

## **Description**

When you need Superior Quality Shelving that is easy to install as well as being strong and safe - we have the right product for you. Smart Engineering with powder coated heavy duty metal allows for versatile application in any garage, shed, warehouse and storage or logistics environments.