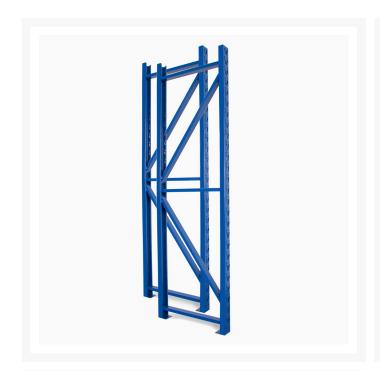

# Upright Post 2.40m Height x 0.30m Wide Qty - 2

# **Description**

When you need Superior Quality Shelving that is easy to install as well as being strong and safe - we have the right product for you. Smart Engineering with powder coated heavy duty metal allows for versatile application in any garage, shed, warehouse and storage or logistics environments.

#### **Features**

- 2.4m (height) x 30cm (deep)
- Powder coated