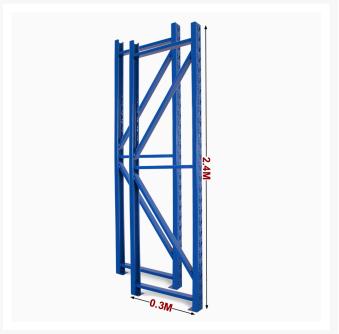

# Upright Post 2.40m Height x 0.30m Wide Qty - 2

#### **Features**

- 2.4m (height) x 30cm (deep)
- Powder coated