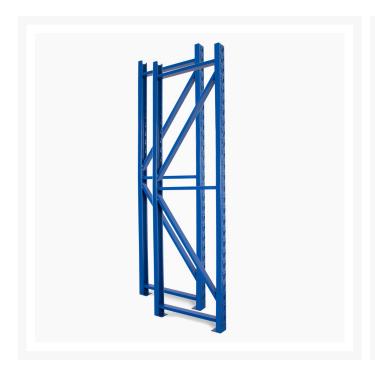

# **Upright Post 2700H x 300W Qty - 2**

# **Description**

When you need Superior Quality Shelving that is easy to install as well as being strong and safe - we have the right product for you. Smart Engineering with powder coated heavy duty metal allows for versatile application in any garage, shed, warehouse and storage or logistics environments.

#### **Features**

- 2.7m (height) x 30cm (deep)
- Powder coated