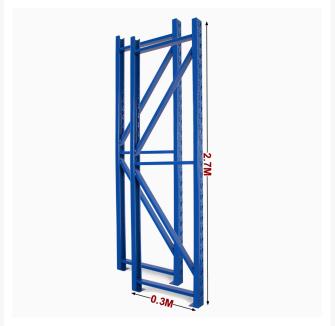

# **Upright Post 2700H x 300W Qty - 2**

#### **Features**

- 2.7m (height) x 30cm (deep)
- Powder coated