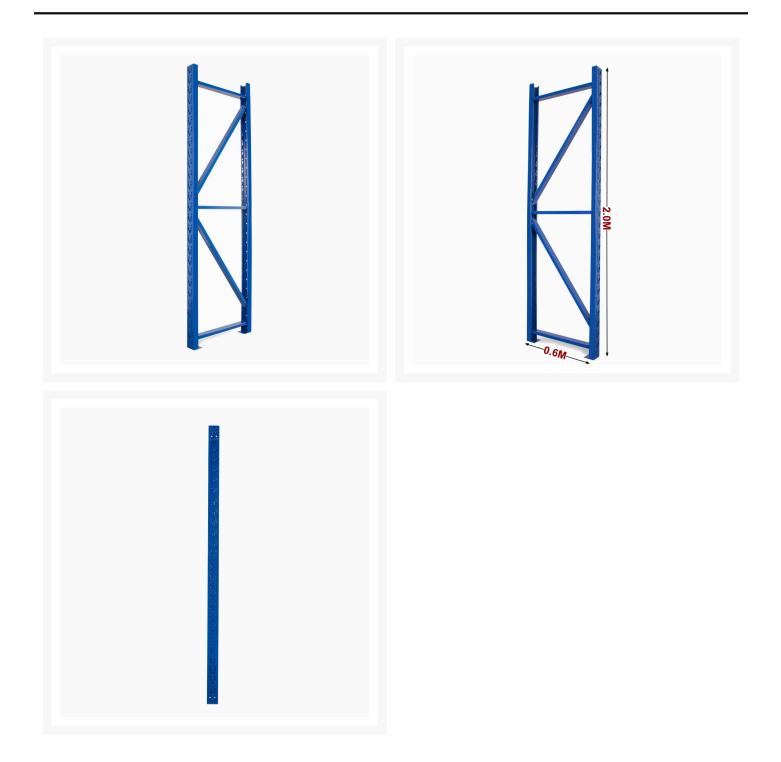

# Upright Post 2.00m Height x 0.60m Wide Qty - 1

## **Product Images**

When you need Superior Quality Shelving that is easy to install as well as being strong and safe - we have the right product for you. Smart Engineering with powder coated heavy duty metal allows for versatile application in any garage, shed, warehouse and storage or logistics environments.

#### Features

- 2m (height) x 60cm (deep)
- Powder coated