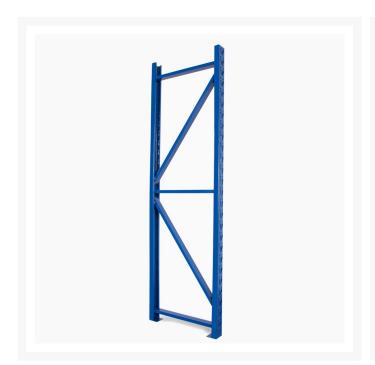

# Upright Post 2.40m Height x 0.60m Wide Qty - 1

#### **Features**

- 2.4m (height) x 60cm (deep)
- Powder coated