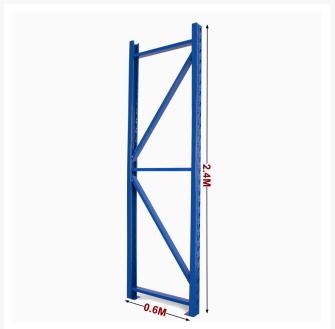

# Upright Post 2.40m Height x 0.60m Wide Qty - 1

#### **Features**

- 2.4m (height) x 60cm (deep)
- Powder coated