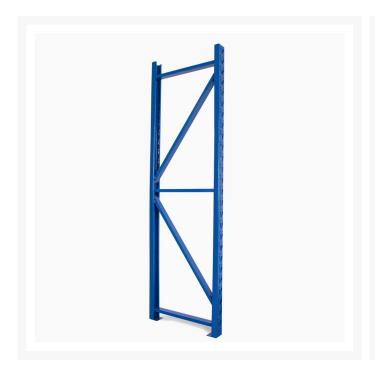

# **Upright Post 2700H x 600W Qty - 1**

# **Description**

When you need Superior Quality Shelving that is easy to install as well as being strong and safe - we have the right product for you. Smart Engineering with powder coated heavy duty metal allows for versatile application in any garage, shed, warehouse and storage or logistics environments.

#### **Features**

- 2.7m (height) x 60cm (deep)
- Powder coated