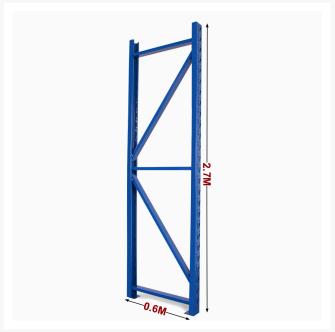

# **Upright Post 2700H x 600W Qty - 1**

#### **Features**

- 2.7m (height) x 60cm (deep)
- Powder coated