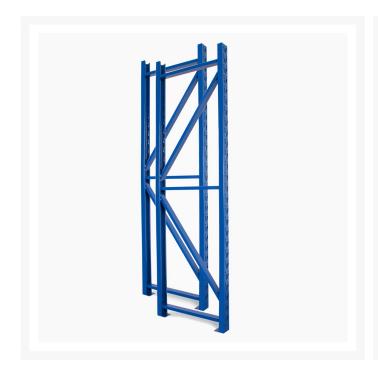

# Upright Post 2.00m Height x 0.60m Wide Qty - 2

# **Description**

When you need Superior Quality Shelving that is easy to install as well as being strong and safe - we have the right product for you. Smart Engineering with powder coated heavy duty metal allows for versatile application in any garage, shed, warehouse and storage or logistics environments.

#### **Features**

- 2m (height) x 60cm (deep)
- Powder coated