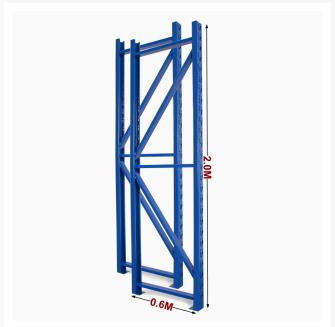

# Upright Post 2.00m Height x 0.60m Wide Qty - 2

#### **Features**

- 2m (height) x 60cm (deep)
- Powder coated