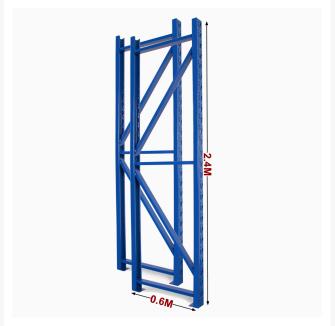

# Upright Post 2.40m Height x 0.60m Wide Qty - 2

#### **Features**

- 2.4m (height) x 60cm (deep)
- Powder coated