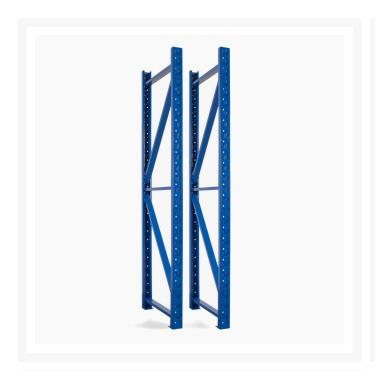

# Upright Post 2.40m Height x 0.60m Wide Qty - 2

## **Description**

When you need Superior Quality Shelving that is easy to install as well as being strong and safe - we have the right product for you. Smart Engineering with powder coated heavy duty metal allows for versatile application in any garage, shed, warehouse and storage or logistics environments.

#### **Features**

- 2.4m (height) x 60cm (deep)
- Powder coated