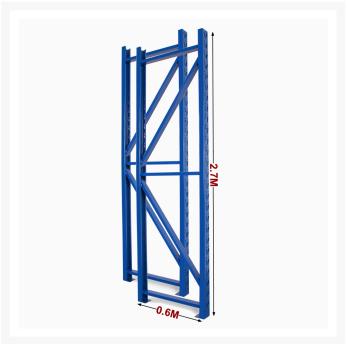

# **Upright Post 2700H x 600W Qty - 2**

#### **Features**

- 2.7m (height) x 60cm (deep)
- Powder coated