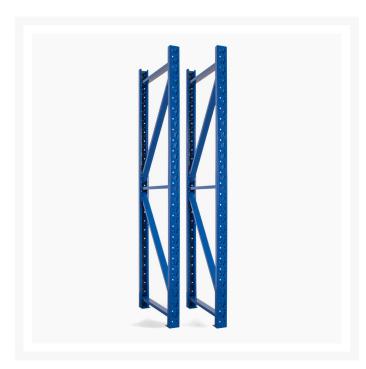

# **Upright Post 2700H x 600W Qty - 2**

## **Description**

When you need Superior Quality Shelving that is easy to install as well as being strong and safe - we have the right product for you. Smart Engineering with powder coated heavy duty metal allows for versatile application in any garage, shed, warehouse and storage or logistics environments.

#### **Features**

- 2.7m (height) x 60cm (deep)
- Powder coated